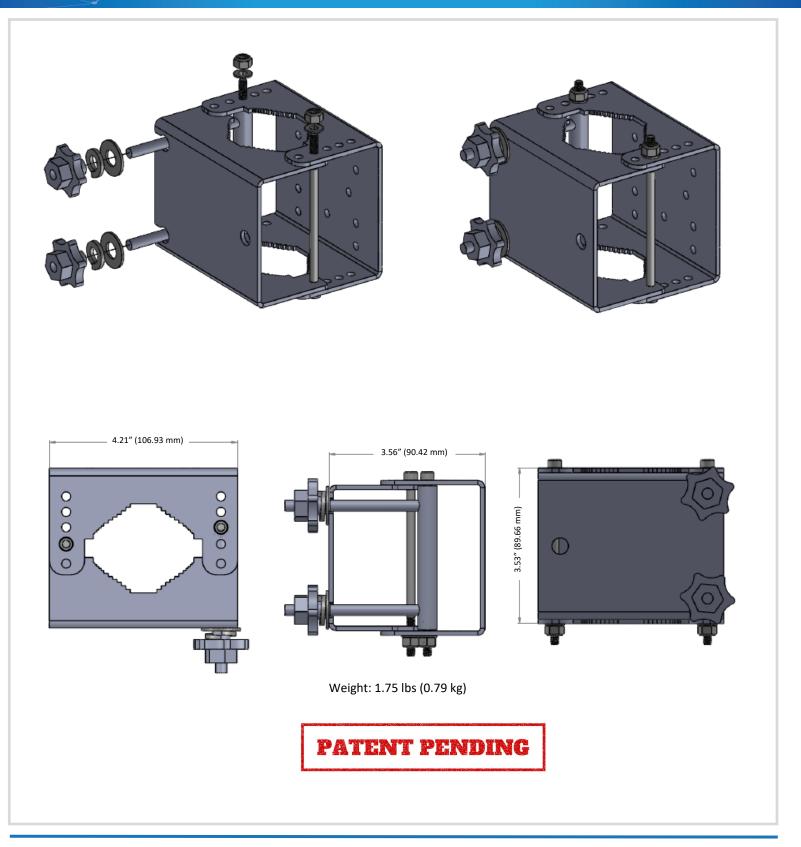

## **POLE CLAW MOUNT** ATS-ANTMNT-CLAW1

The AccelTex Solutions "Claw" mount is compatible with the following AccelTex antenna lines which include their own mounting hardware:

- AccelTex Omni Antennas
- **AccelTex Patch Antennas** •
- AccelTex High Density Antennas