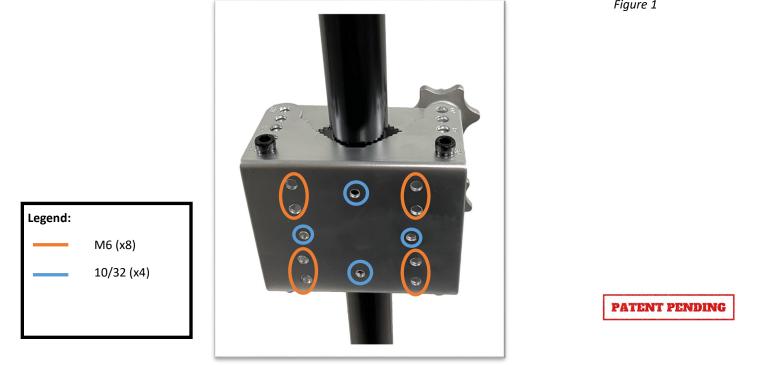

For installation, simply match the holes on the antenna mounting plate that ships with the antenna to the Universal back plate of the "Claw" mount as seen in Figure 1.

Figure 1

The facts and figures herein are carefully compiled to the best of our knowledge and are intended for general informational purposes only. Responsibility for the use and application of AccelTex Solutions materials rests with the end user. All AccelTex Solutions products are sold pursuant to the AccelTex Solutions Terms and Conditions of Sale. © 2020 AccelTex Solutions. All Rights Reserved. AccelTex, AccelTex Solutions, the AccelTex Solutions Logo and other marks are trademarks or registered trademarks of AccelTex Solutions. Other products or service names may be the property of third parties.